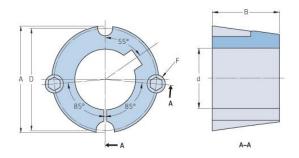

## PHF TB3030X50MM

| Bushing no.               | TB3030          |
|---------------------------|-----------------|
| d = Bore diameter<br>(mm) | 50              |
| Bore diameter (in)        | 1.97            |
| Keyway width<br>(mm)      | 14              |
| Keyway width (in)         | 0.55            |
| Keyway depth<br>(mm)      | 3.8             |
| Keyway depth (in)         | 0.15            |
| A (mm)                    | 108             |
| A (in)                    | 4.25            |
| B (mm)                    | 76.2            |
| B (in)                    | 3               |
| D (mm)                    | 101.6           |
| D (in)                    | 4               |
| E (mm)                    | -               |
| E (in)                    | -               |
| F (mm)                    | 15.875 x 31.750 |
| F (in)                    | -               |
| Weight (kg)               | 3.26            |
| Weight (lbs)              | 7.19            |